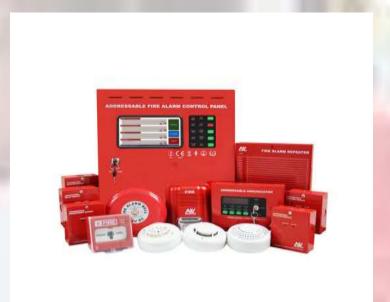

#### FIRE ALARM SYATEM

- . Customized Specifically For Your Location
- Redundant Power Supply
- Monitoring Service
- High IP Rating
- Security Cameras
- High Efficiency
- Highly Reliable Parts
- Recording & Reporting Capabilities
- Remote Accessibility
- Professional Installation