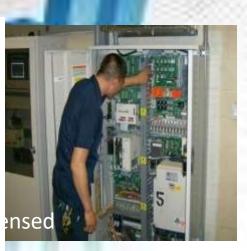

#### METER CABIN WIRING

Wire material

Behavior of electrical Wire Resistivity/Impedance Skin effect Type of wire designing Wire insulation