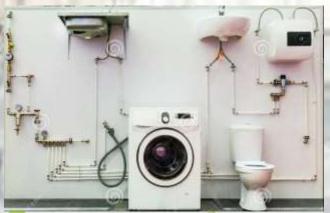

#### Plumbing services

Certification. **Plumbers** must be licensed and certified. ...

Being in **good** shape. ...

Punctuality. ...

Coordination skills. ...

Being mechanically inclined

RAJ CHS SOLUTIONS - GOVERNMENT Licensed