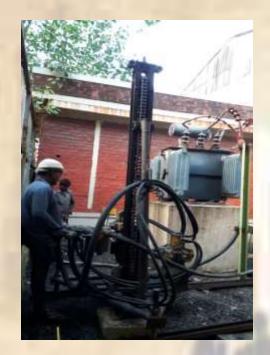

#### **EARTH PIT MAKING**

- 1. Good electrical conductivity
- 2. Conductors capable of withstanding high fault current
- 3. Long life- at least 20 years
- 4. Low ground resistance and impedance
- 5. Equvipotential bonding
- 6. Good corrosion resistance
- 7. Electrically and mechanically robust and reliable