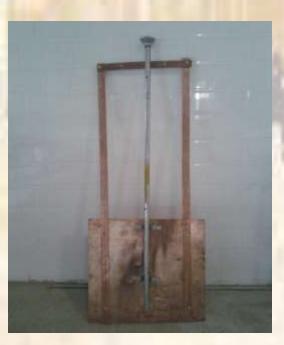

#### **EARTH PIT MAKING**

- 1. Good electrical conductivity
- 2. Conductors capable of withstanding high fault current
- 3. Long life- at least 20 years
- 4. Low ground resistance and impedance
- 5. Equvipotential bonding
- 6. Good corrosion resistance
- 7. Electrically and mechanically robust and reliable