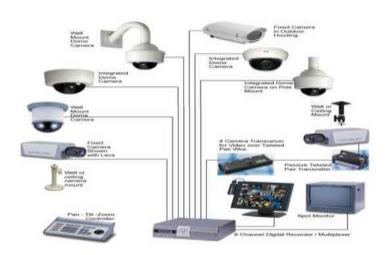

#### CCTV CAMERA REPAIT AND MAINTANCE

- ✓ 100% wire- free, highly portable
- ✓ weatherproof, Ideal for Outdoor use
- ✓ 1080p resolution (best in battery HD CAMERA
- ✓ Starlight night vision, Clearest night images ever
- √ 130 degree wide viewing angle
- ✓ Long battery life (4-6 months RAJ CHS SLOTIONS GOVERNMENT Licensed Contractor WITH ISO CERTIFICATE
- ✓ per charge )